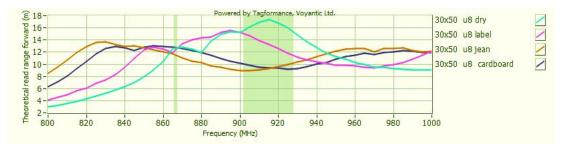

## Sensitivity

## Read Range

Sensitivity&Read Range Test power: 4W EIRP

For countries that allow 2W ERP, please reduce the result by 11%