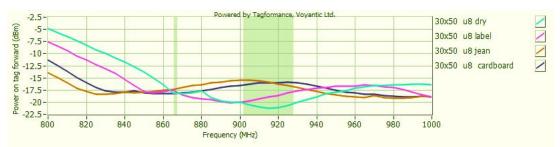

## Sensitivity

## Read Range

Sensitivity&Read Range Test power: 4W EIRP

For countries that allow 2W ERP, please reduce the result by 11%