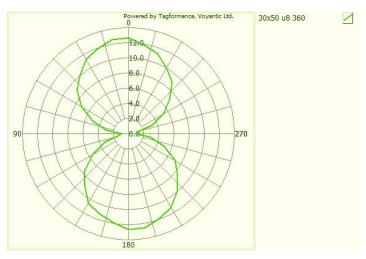

## Orientation sensitivity

All graphs are indicative: performance in real life applications may vary.